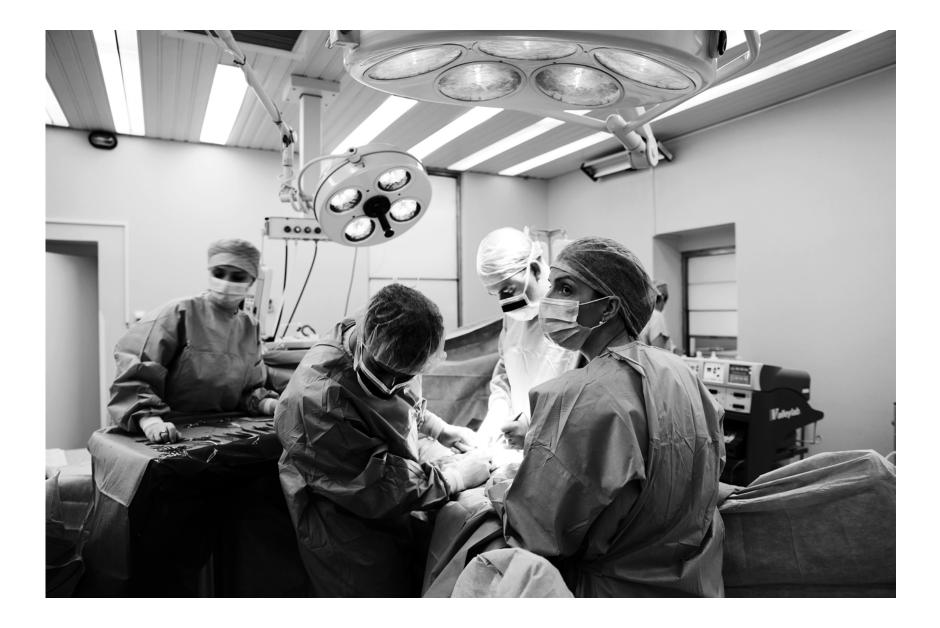

## STORIES BEHIND HOSPITAL WALLS

GYNECOLOGIC ONCOLOGY DEPARTMENT GENERAL UNIVERSITY HOSPITAL

PRAGUE CZECH REPUBLIC

2017

During the year 2017 I took about 3000 shots from behind of the largest oncogynecologic unit in The Czech Republic — The Gynecologic Oncology Unit Of The General University Hospital in Prague where more than 500 new patients with malignant gynecological tumors are treated every year, more than 500 precancerous patients are taken care of and more than 11,000 outpatient examinations and consultations are carried out, 350 radical operations and 600 additional one-day surgeries are performed there every year.

For this series I selected few moments from the huge material.