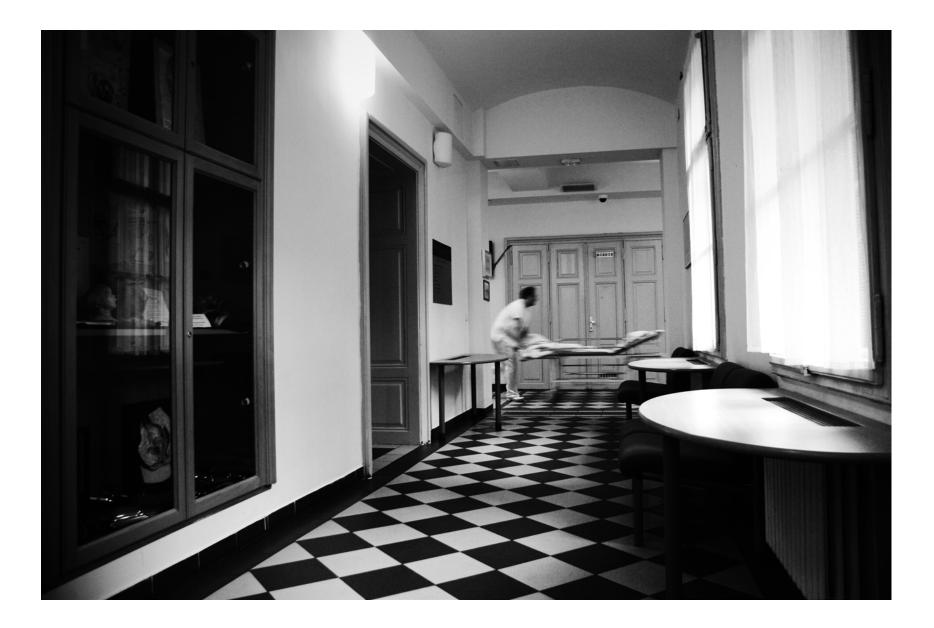

## STORIES BEHIND HOSPITAL WALLS

GYNECOLOGIC ONCOLOGY DEPARTMENT GENERAL UNIVERSITY HOSPITAL

PRAGUE CZECH REPUBLIC

2017

During the year 2017 I took about 3000 shots from behind of the largest oncogynecologic unit in The Czech Republic — The Gynecologic Oncology Unit Of The General University Hospital in Prague where more than 500 new patients with malignant gynecological tumors are treated every year, more than 500 precancerous patients are taken care of and more than 11,000 outpatient examinations and consultations are carried out, 350 radical operations and 600 additional one-day surgeries are performed there every year.

For this series I selected few moments from the huge material.