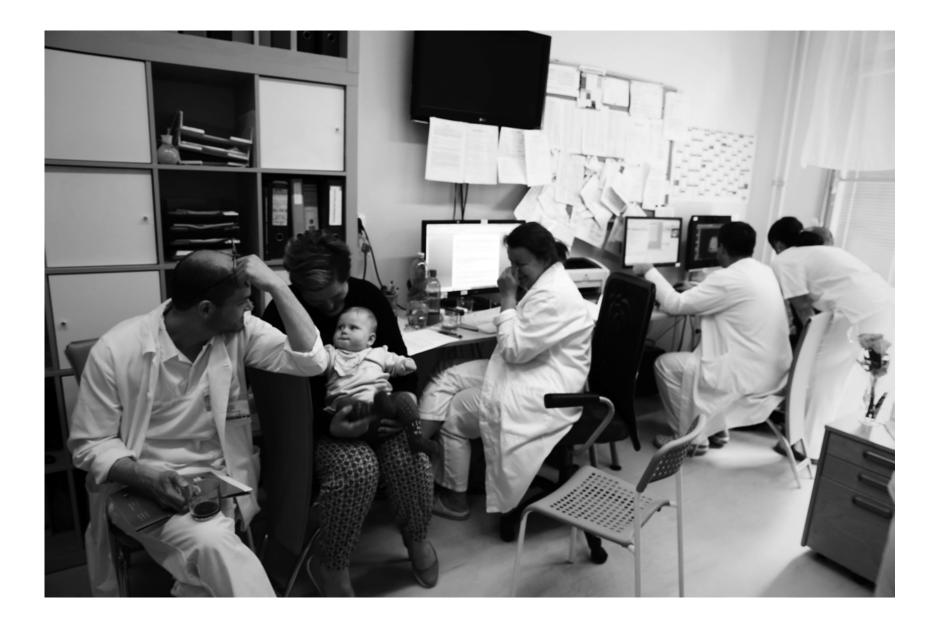

eased in 2018 (384 pages, publisher Jonathan Livingston).

The Book is available in English/Czech version and could be used as a accompanying towards the exhibition. The book is visually telling the story from the view of invisible visitor who goes through the same path as the the patients go — through the hard path towards the light and hope — via chapters —Outpatient Office / At The Crossroad, Corridors / The Circle Of Comings, Leavings, and Waitings, Ultrasound / Light In The Dark, Imaging / Behind The Glass, Inpatient Department / Where Time Is Running Differently, Operating Room / Master Hand Symphony, Chemotherapy / Silent Waiting For Life, Medical Room, Windows / You Will See The Trees Bloom Again.

For this series I selected few moments from the huge material.