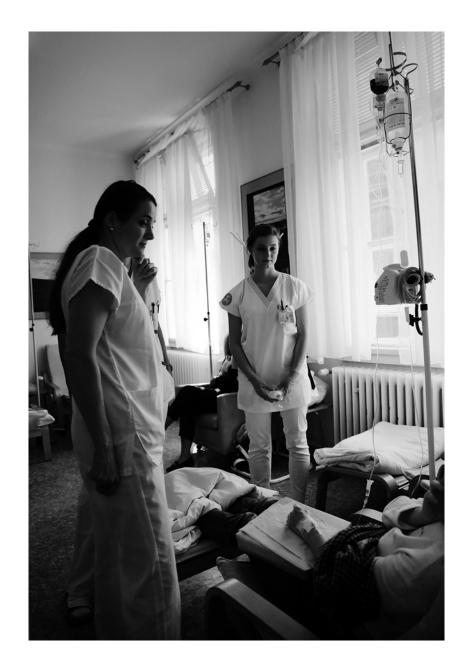

is available in English/Czech version and could be used as a accompanying towards the exhibition. The book is visually telling the story from the view of invisible visitor who goes through the same path as the the patients go — through the hard path towards the light and hope — via chapters —Outpatient Office / At The Crossroad, Corridors / The Circle Of Comings, Leavings, and Waitings, Ultrasound / Light In The Dark, Imaging / Behind The Glass, Inpatient Department / Where Time Is Running Differently, Operating Room / Master Hand Symphony, Chemotherapy / Silent Waiting For Life, Medical Room, Windows / You Will See The Trees Bloom Again.

For this series I selected few moments from the huge material.