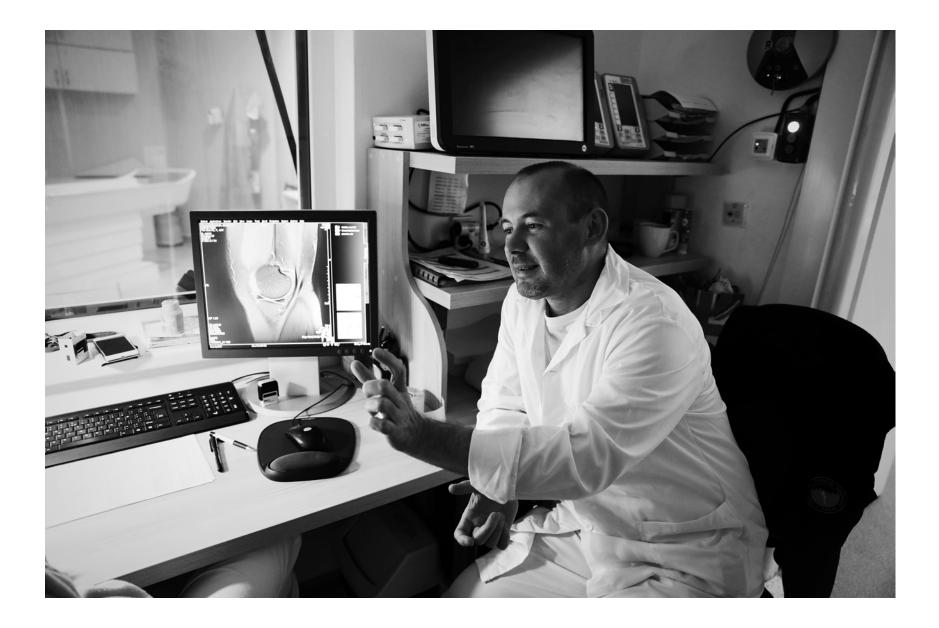

## STORIES BEHIND HOSPITAL WALLS

GYNECOLOGIC ONCOLOGY DEPARTMENT GENERAL UNIVERSITY HOSPITAL

PRAGUE CZECH REPUBLIC

2017

During the year 2017 I took about 3000 shots from behind of the largest oncogynecologic unit in The Czech Republic — The Gynecologic Oncology Unit Of The General University Hospital in Prague where more than 500 new patients with malignant gynecological tumors are treated every year, more than 500 precancerous patients are taken care of and more than 11,000 outpatient examinations and consultations are carried out, 350 radical operations and 600 additional one-day surgeries are performed there every year.

For this series I selected few moments from the huge material.