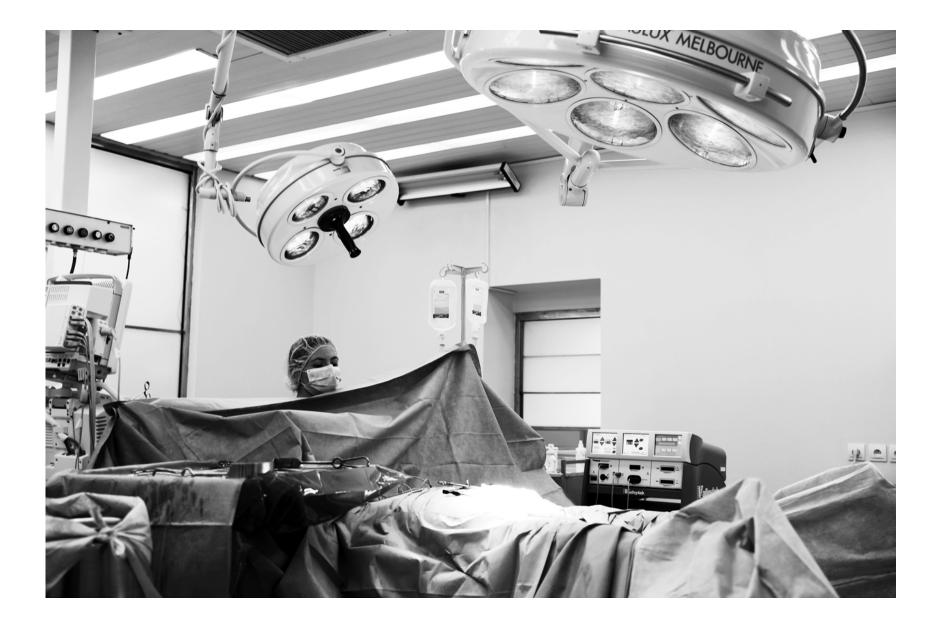

## STORIES BEHIND HOSPITAL WALLS

GYNECOLOGIC ONCOLOGY DEPARTMENT GENERAL UNIVERSITY HOSPITAL

PRAGUE CZECH REPUBLIC

2017

During the year 2017 I took about 3000 shots from behind of the largest oncogynecologic unit in The Czech Republic — The Gynecologic Oncology Unit Of The General University Hospital in Prague where more than 500 new patients with malignant gynecological tumors are treated every year, more than 500 precancerous patients are taken care of and more than 11,000 outpatient examinations and consultations are carried out, 350 radical operations and 600 additional one-day surgeries are performed there every year.

For this series I selected few moments from the huge material.