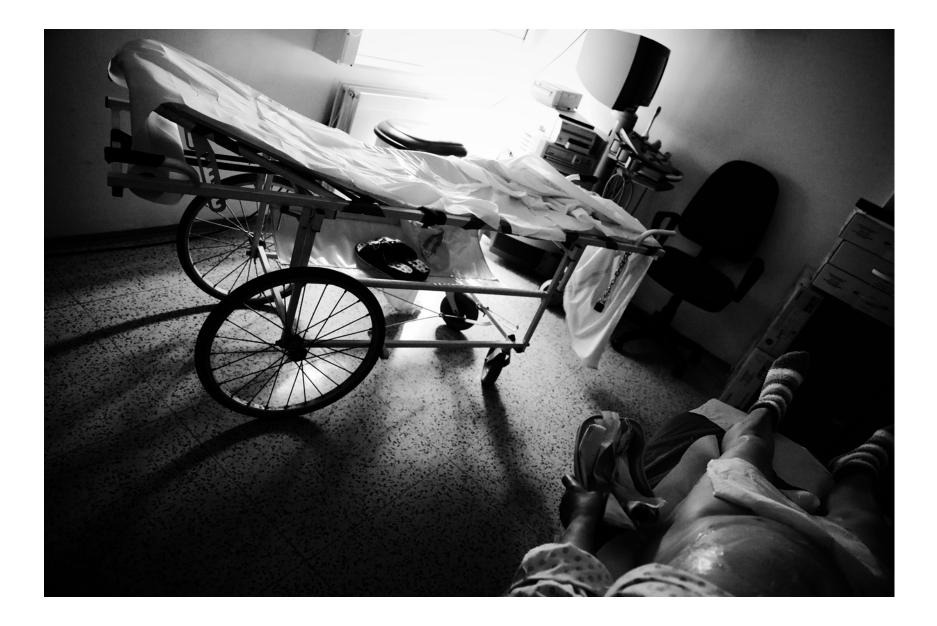

## STORIES BEHIND HOSPITAL WALLS

GYNECOLOGIC ONCOLOGY DEPARTMENT GENERAL UNIVERSITY HOSPITAL

PRAGUE CZECH REPUBLIC

2017

During the year 2017 I took about 3000 shots from behind of the largest oncogynecologic unit in The Czech Republic — The Gynecologic Oncology Unit Of The General University Hospital in Prague where more than 500 new patients with malignant gynecological tumors are treated every year, more than 500 precancerous patients are taken care of and more than 11,000 outpatient examinations and consultations are carried out, 350 radical operations and 600 additional one-day surgeries are performed there every year.

For this series I selected few moments from the huge material.