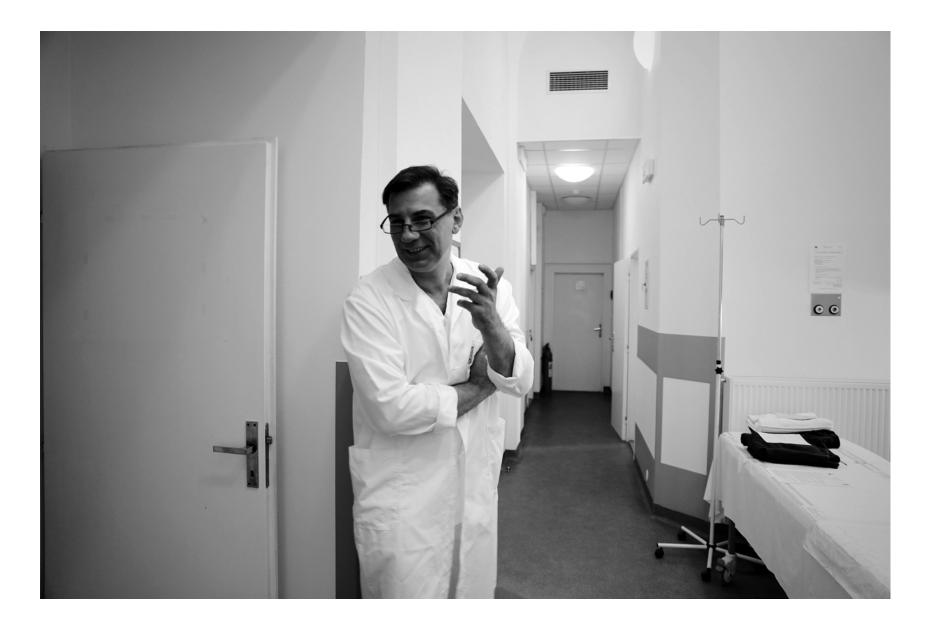

nathan Livingston).

The Book is available in English/Czech version and could be used as a accompanying towards the exhibition. The book is visually telling the story from the view of invisible visitor who goes through the same path as the the patients go — through the hard path towards the light and hope — via chapters —Outpatient Office / At The Crossroad, Corridors / The Circle Of Comings, Leavings, and Waitings, Ultrasound / Light In The Dark, Imaging / Behind The Glass, Inpatient Department / Where Time Is Running Differently, Operating Room / Master Hand Symphony, Chemotherapy / Silent Waiting For Life, Medical Room, Windows / You Will See The Trees Bloom Again.

For this series I selected few moments from the huge material.